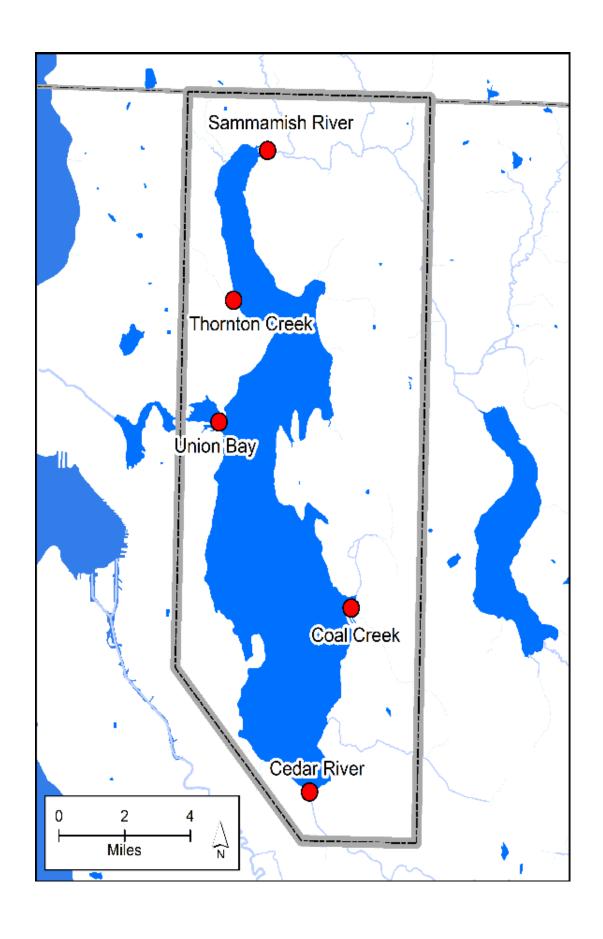

## LAKE WASHINGTOM

| LAKE WASHINGTOM  Spill Response Options and Considerations |                                                     | ~           |            |             | ıt           | ek             |
|------------------------------------------------------------|-----------------------------------------------------|-------------|------------|-------------|--------------|----------------|
|                                                            |                                                     | Sammamish R | Coal Creek | Cedar River | Montlake Cut | Thornton Creek |
| Waterbody                                                  | Rivers                                              | •           | •          | •           | •            | •              |
|                                                            | Creeks                                              | •           | •          | •           | •            | •              |
|                                                            | Lakes                                               | •           | •          | •           | •            | •              |
|                                                            | Pool Area formed by Dam                             |             |            |             | •            |                |
|                                                            | Tidally Influenced Areas                            |             |            |             |              |                |
|                                                            | Wetland Area(s)                                     | •           | •          | •           | •            | •              |
|                                                            | Intermittent Streams (Seasonal Flow)                | •           | •          | •           | •            | •              |
| Potential Response Options                                 | Source Control and Containment Activities           | •           | •          | •           | •            | •              |
|                                                            | Aerial / Vessel Surveillance Activities             | •           | •          | •           | •            | •              |
|                                                            | Wildlife Rescue and Rehabilitation Activities       | •           | •          | •           | •            | •              |
|                                                            | Collection for Skimming Operations                  | •           | •          | •           | •            | •              |
|                                                            | Vessel Based Skimming Operations                    | •           | •          | •           | •            | •              |
|                                                            | Shore Based Skimming Operations                     | •           | •          | •           | •            | •              |
|                                                            | Shoreside Protection Booming                        | •           | •          | •           | •            | •              |
|                                                            | Shoreside Cleanup Activities                        | •           | •          | •           | •            | •              |
|                                                            | In-Situ Burning pre-approved (Map)                  |             |            |             |              |                |
|                                                            | Dispersant Use pre-approved (Map)                   |             |            |             |              |                |
| Considerations                                             | Shoreside Access can be Limited by Private Property | •           | •          | •           | •            |                |
|                                                            | State or National Wildlife Refuge / Recreation Area | •           | •          | •           | •            | •              |
|                                                            | Threatened / Endangered Terrestrial Species         | •           | •          | •           | •            | •              |
|                                                            | Public or Commercial Marina(s) in Area              |             | •          |             | •            |                |
|                                                            | Commercial Vessel Movement / Port Area              |             |            |             | •            |                |
|                                                            | Recreational Boat Traffic                           | •           | •          | •           | •            | •              |
|                                                            | Tribal Lands or U and A Interests                   | •           | •          | •           | •            | •              |
|                                                            | Historic / Cultural District(s) in Area             | •           |            | •           | •            |                |
|                                                            | Dam(s) in Area                                      |             |            |             | •            |                |
|                                                            | Interstate Highway Corridor                         | •           | •          | •           | •            |                |
|                                                            | Oil Movement by Rail in Area                        | •           | •          | •           | •            |                |
|                                                            | Oil Pipeline(s) in Area                             | •           | •          | •           |              |                |