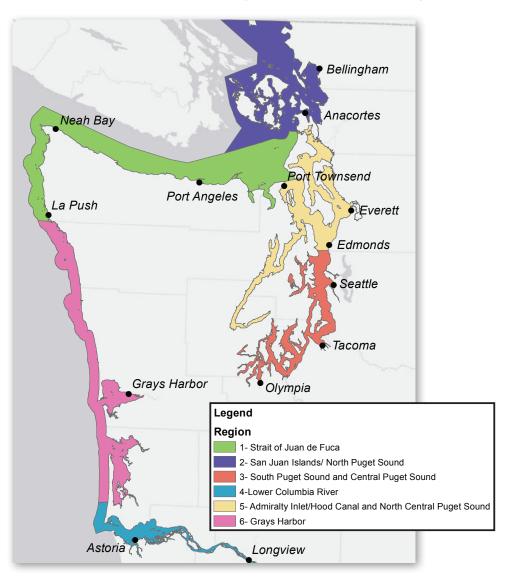

## **VOO Regions**

VOO regions cover all marine waters of Washington State. Use this map to identify your VOO region. Locate your homeport on the map, then use the legend to find which VOO region it falls under.