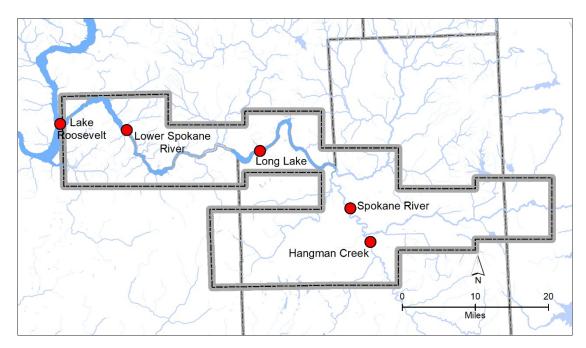

#### October 2020

|                                                               |                                                                                                                                                                                                                                                                                                                                                         |                | Location  |                        |               |               |  |
|---------------------------------------------------------------|---------------------------------------------------------------------------------------------------------------------------------------------------------------------------------------------------------------------------------------------------------------------------------------------------------------------------------------------------------|----------------|-----------|------------------------|---------------|---------------|--|
| SPOKANE RIVER<br>Spill Response Options and<br>Considerations |                                                                                                                                                                                                                                                                                                                                                         | Lake Roosevelt | Long Lake | Lower Spokane<br>River | Hangman Creek | Spokane River |  |
| Waterbody                                                     | Rivers                                                                                                                                                                                                                                                                                                                                                  | •              | •         | •                      | •             | •             |  |
|                                                               | Creeks                                                                                                                                                                                                                                                                                                                                                  | •              | •         | •                      | •             | •             |  |
|                                                               | Lakes                                                                                                                                                                                                                                                                                                                                                   |                |           |                        |               |               |  |
|                                                               | Pool Area formed by Dam                                                                                                                                                                                                                                                                                                                                 |                | •         | •                      | •             | •             |  |
|                                                               | Tidally Influenced Areas                                                                                                                                                                                                                                                                                                                                |                |           |                        |               |               |  |
|                                                               | Wetland Area(s)                                                                                                                                                                                                                                                                                                                                         | •              | •         | •                      | •             | •             |  |
|                                                               | Intermittent Streams (Seasonal Flow)                                                                                                                                                                                                                                                                                                                    | •              | •         | •                      | •             | •             |  |
| Potential Response Options                                    | Source Control and Containment Activities<br>Aerial / Vessel Surveillance Activities<br>Wildlife Rescue and Rehabilitation Activities<br>Collection for Skimming Operations<br>Vessel Based Skimming Operations<br>Shore Based Skimming Operations<br>Shoreside Protection Booming<br>Shoreside Cleanup Activities<br>In-Situ Burning<br>Dispersant Use |                |           |                        |               |               |  |
| Considerations                                                | Shoreside Access can be Limited by Private Property                                                                                                                                                                                                                                                                                                     | •              |           | ●                      | •             | •             |  |
|                                                               | State or National Wildlife Refuge / Recreation Area                                                                                                                                                                                                                                                                                                     | •              | •         | •                      | •             | •             |  |
|                                                               | Threatened / Endangered Terrestrial Species                                                                                                                                                                                                                                                                                                             | •              | •         | •                      | •             | •             |  |
|                                                               | Public or Commercial Marina(s) in Area                                                                                                                                                                                                                                                                                                                  | •              |           |                        |               | •             |  |
|                                                               | Commercial Vessel Movement / Port Area                                                                                                                                                                                                                                                                                                                  |                |           |                        |               |               |  |
|                                                               | Recreational Boat Traffic                                                                                                                                                                                                                                                                                                                               | •              | •         | •                      | •             | •             |  |
|                                                               | Tribal Lands or U and A Interests                                                                                                                                                                                                                                                                                                                       | •              | •         | •                      | •             | •             |  |
|                                                               | Historic / Cultural District(s) in Area                                                                                                                                                                                                                                                                                                                 | •              | •         | •                      | •             | •             |  |
|                                                               | Dam(s) in Area                                                                                                                                                                                                                                                                                                                                          | •              | •         | •                      | •             | •             |  |
|                                                               | Interstate Highway Corridor                                                                                                                                                                                                                                                                                                                             |                |           |                        | •             | •             |  |
|                                                               | Oil Movement by Rail in Area                                                                                                                                                                                                                                                                                                                            |                |           |                        | •             | •             |  |
|                                                               | Oil Pipeline(s) in Area                                                                                                                                                                                                                                                                                                                                 |                |           |                        | •             | •             |  |